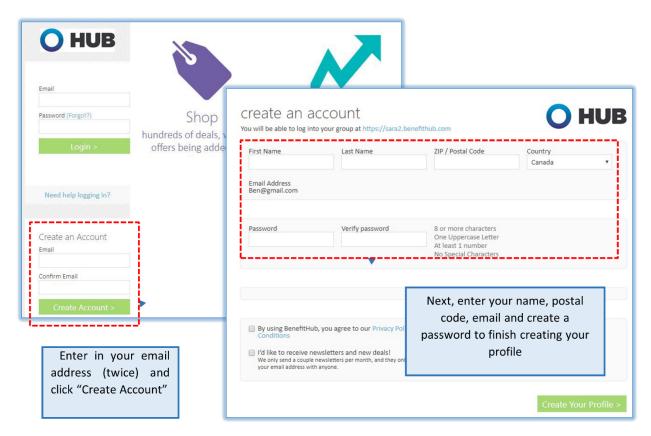

## **Account Setup**

To access your exclusive discounts, rewards, and product offerings, you'll need to create an account within your Digital Marketplace. The website address is https://mnu.benefithub.com. When you land on the initial page, you will be prompted to create an account (this only needs to be done the first time):

You've now completed the setup of your personal account and can access all the benefits of MNU's Member Benefits Marketplace!